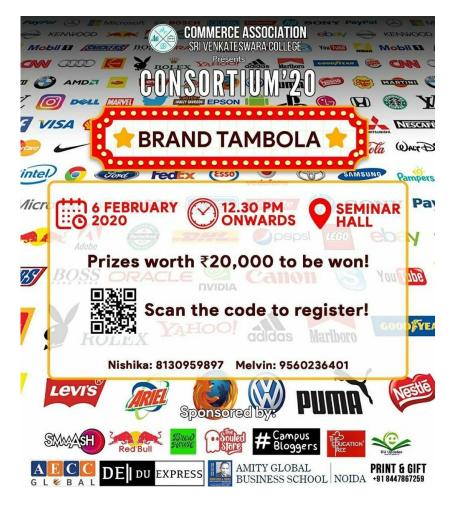

#### NAME OF THE ACTIVITY: BRAND TAMBOLA

| DATE                           | FACULTY      | DEPARTMENT/COMMITTEE   | COORDINATOR NAME       |
|--------------------------------|--------------|------------------------|------------------------|
| 6 <sup>th</sup> FEBRUARY' 2020 | Commerce     | COM-SOC                | Ms. Shilpa             |
| TIME                           | VENUE        | NUMBER OF PARTICIPANTS | NATURE: Outdoor/Indoor |
| 12:30 PM Onwards               | Seminar Hall | 400+                   | Indoor                 |
| SUPPORT/ASSISTANCE:            |              |                        |                        |
|                                |              |                        |                        |
|                                |              |                        |                        |

#### BRIEF INFORMATION ABOUT THE ACTIVITY (CRITERION NO. - V ):

| TOPIC/SUBJECT OF THE<br>ACTIVITY | BRAND TAMBOLA                                                                                                               |
|----------------------------------|-----------------------------------------------------------------------------------------------------------------------------|
| OBJECTIVES                       | To check the awareness of the participants regarding the brands.                                                            |
| METHODOLOGY                      | The Brand Tambola was played exactly like Tambola. The only difference was that, instead of numbers there were brand names. |
| OUTCOMES                         | The event was a huge success and received a lot of appreciation from all the attendees.                                     |

#### **Summary Report:**

Brand Tambola is a game very similar to Tambola but with a very interesting twist. The numbers of the Tambola ticket are replaced by brands. Caller picks a number and every number has a question, the answer to which is one of the brands on the ticket. The game tests how good the teams are with brands, their taglines, logos etc. There was a total of 90 questions from different industries varying in levels of difficulty and the players aimed for top house, middle house, bottom house and full house just like a game of regular Tambola. Students are various colleges took part in the event which happened in the seminar hall on 6th February 2020 at 2 PM. Participants surprised the organizers with their in-depth knowledge on brands and added to the fun and success of the event.